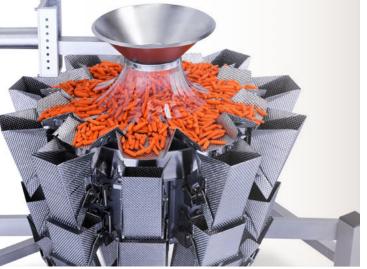

#### **Equipment Automation**

Increase your production line efficiency from manual, semi-automatic to fully integrated packaging systems. Landsberg Orora's offering includes, but is not limited to:

Vertical & Horizontal Form-Fill Sealers
Tray Sealing
Thermoforming & Vacuum Sealing
Pouch Machines
Date Coding
Labeling Machines
Check Weigh & Metal Detection
Tray & Carton Erecting