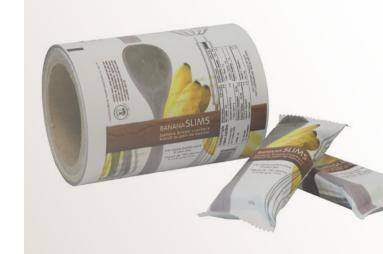

#### **Packaging Materials**

Optimize your packaging based on your specific requirements. Landsberg Orora's offering includes, but is not limited to:

**Flexible Rollstock Films** 

**Custom & Stock Pouches** 

**Lidding Films** 

**Printed Shrink Sleeves** 

**Thermoforming Films** 

**Modified Atmosphere Packaging (MAP)** 

Clamshells/Trays

**Temperature Sensitive Packaging** 